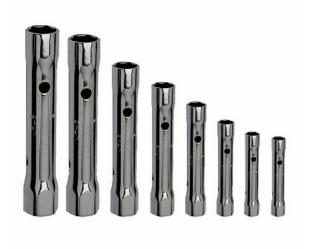

# **SET OF 8 TUBULAR BOX WRENCHES**

### 288 N/8

- Supplied with drive bar 292/1
- Light-duty wrenches with hexagonal openings, manufactured from a drawn tube
- Transverse holes for drive bar 292
- Chrome plated finish

## Composition

| Article |                                           | Pieces | Measures                                        |
|---------|-------------------------------------------|--------|-------------------------------------------------|
| s       | 288 N - Double ended tubular box wrenches | 8      | 6x7-8x9-10x11-12x13-14x15-16x17-18x19-<br>20x22 |
|         | 292 - Drive bars                          | 1      | 1                                               |